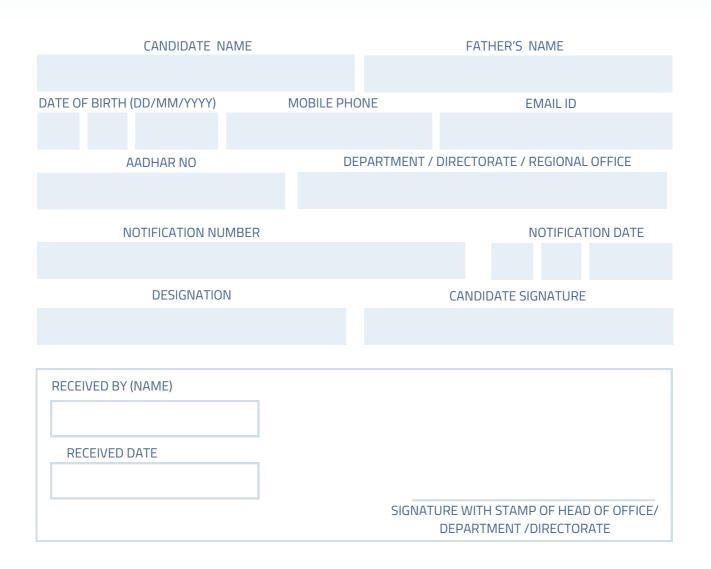

## TO BE FILLED UP BY THE CONCERNED AUTHORITY

Type Test Application Form for LDC/LDA/Others

**Receipt Copy** 

SIGNATURE WITH STAMP OF HEAD OF OFFICE/ DEPARTMENT / DIRECTORATE