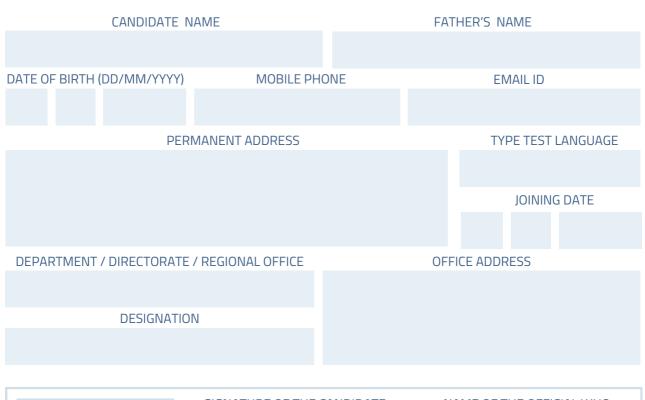

## **NSATI-WB**

AADHAR NO

Type Test Application Form for LDC/LDA / Others

|                                    | SIGNATURE OF THE CANDIDATE<br>(WITHIN THE BOX BY BLUE / BLACK INK) | NAME OF THE OFFICIAL WHO<br>ATTESTED THE CANDIDATE |
|------------------------------------|--------------------------------------------------------------------|----------------------------------------------------|
| AFFIX A PHOTOGRAPH<br>OF CANDIDATE |                                                                    |                                                    |
|                                    | ATTESTED                                                           | DESIGNATION OF THE OFFICIAL                        |
|                                    |                                                                    |                                                    |
|                                    |                                                                    |                                                    |
|                                    | (SIGNATURE WITH DATE AND STAMP)                                    |                                                    |

| NOTIFICATION NUMBER                                                                                                                     | NOTIFICATION DATE      |  |
|-----------------------------------------------------------------------------------------------------------------------------------------|------------------------|--|
|                                                                                                                                         |                        |  |
|                                                                                                                                         |                        |  |
| I DO HEREBY DECLARE THAT THE ABOVE INFORMATION FURNISHED BY ME IS TRUE AND CORRECT TO THE BEST OF MY KNOWLEDGE AND BELIEF.              |                        |  |
|                                                                                                                                         | SIGNATURE OF CANDIDATE |  |
| THIS IS CERTIFIED THAT THE ABOVE MENTIONED CANDIDATE IS ALLOWED TO APPEAR IN THE EXAMINATION OF COMPUTER OPERATION AND COMPUTER TYPING. |                        |  |